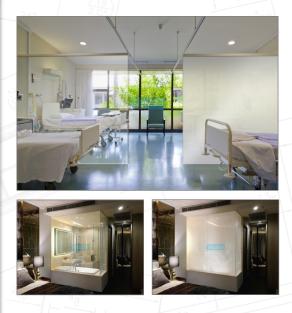

## LCG® SMART GLASS

your local sales rep (608) 825-4838

Fenestration Design

Alu Spec

Manko Window Systems is proud to partner with Gauzy to provide switchable liquid crystal smart glass. LCG® (light control glass) technology developed by Gauzy allows glass to change from transparent to varying degrees of opaque on demand for privacy, custom shading, solar control, and transparent displays in the spaces where you spend your time most. Common applications include office partitions, conference rooms, healthcare facilities, hotels, and residential. Manko produces this specialty laminated glass in its Manhattan, Kansas location. For additional information please contact your Manko representative or visit Manko's website.