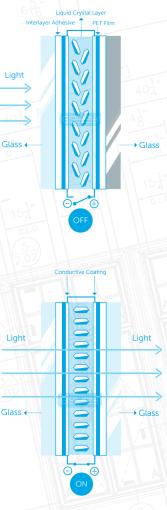

cy, custom shading, solar control, and transparent displays in the spaces where you spend your time most. Common applications include office partitions, conference rooms, healthcare facilities, hotels, and residential. Manko produces this specialty laminated glass in its Manhattan, Kansas location. For additional information please contact your Manko representative or visit Manko's website.



Gauzy is a world leading vendor of material science and nanotechnology, focused on the research, development, manufacturing, and marketing of LCG® (Light Control Glass) technologies that are applied to transparent raw materials. Gauzy is the only material science company in the world developing, manufacturing, and marketing two of the three active light control technologies: SPD and Liquid Crystal.



LC alignment with electric field

## FEATURES

## Maximum glass dimension:

Grey hues — 58" x 142" White hues — 69" x 142" Up to 50 sq. ft. max

Minimum glass size: 20" long

**Embedded** for durability, reliability, extra safety, and low maintenance

**Ultra-low haze** for clarity when product is active (on)

Added sound control with lamination properties

**Custom configurations** available, including patterns, colors, sizes, shapes, "blinds", and compatible with IGU's

Ideal for new construction and retrofit

**Factory QC** and performance tested with ATE