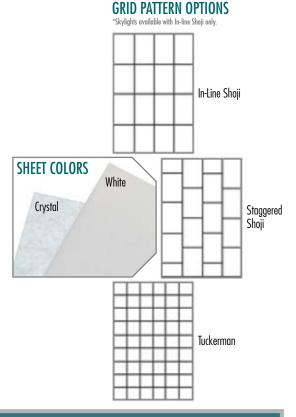

### LightBasic<sup>™</sup> SYSTEMS ALSO FEATURE:

- Cost-effective for new and retrofit applications available in custom wall and pre-engineered skylight configurations
- Fiberglass reinforced face sheet for economy and durability
- Systems available in 2 <sup>3/4</sup>" thick panels, with panel sizes up to 5' x 20'
- Grid layout options include In-line Shoji, Staggered Shoji and Tuckerman patterns (shown at right)
- Two available translucent insulation options for enhanced thermal performance
- Two standard sheet colors available White and Crystal
- 5 year color change and 10 year fiberbloom warranties standard
- Optional thermally broken framing for enhanced performance in severe climates
- Available with a full range of long-lasting AAMA 2604/2605 coatings and AAMA 603.8 anodizing colors to meet your aesthetic needs