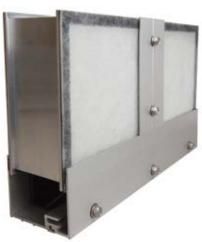

Our aluminum framing and grid core provide one of the highest strength-to-weight ratios available for daylighting applications. Durable fiberglass reinforced face sheets feature a 5 year color change and 10 year fiberbloom warranty.

### LightBasic<sup>™</sup> SYSTEMS ALSO FEATURE:

- Cost-effective for new and retrofit applications available in custom wall and pre-engineered skylight configurations
- Fiberglass reinforced face sheet for economy and durability
- Systems available in 2 <sup>3/4</sup>" thick panels, with panel sizes up to 5' x 20'
- Grid layout options include In-line Shoji, Staggered Shoji and Tuckerman patterns (shown at right)
- Two available translucent insulation options for enhanced thermal performance
- Two standard sheet colors available White and Crystal
- 5 year color change and 10 year fiberbloom warranties standard
- Optional thermally broken framing for enhanced performance in severe climates
- Available with a full range of long-lasting AAMA 2604/2605 coatings and AAMA 603.8 anodizing colors to meet your aesthetic needs