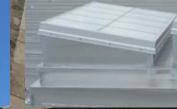

## LightBasic<sup>™</sup> QUICK SHIP<sup>™</sup> SKYLIGHTS

Shipped ready-to-install, LightBasic<sup>™</sup> Quick Ship<sup>™</sup> self-flashing single slope translucent skylights are a unique blend of performance and price that's aimed at budget-conscious buyers who demand an easy-to-install translucent panel skylight that will hold up to the elements.

LightBasic<sup>™</sup> Quick Ship<sup>™</sup> skylights are available in pre-engineered sizes from 4' x 4' to 5' x 20', and are available with insulation options for enhanced thermal performance. LightBasic<sup>™</sup> Quick Ship<sup>™</sup> single slope skylights are also self-flashing and ship pre-assembled.

If you're looking for a unique blend of glare-free light and thermal performance in an economical package, take a closer look at LightBasic™ Quick Ship™ single slope skylights.