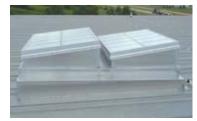

## LightBasic<sup>™</sup> QUICK SHIP<sup>™</sup> SKYLIGHTS

Shipped ready-to-install, LightBasic<sup>™</sup> Quick Ship<sup>™</sup> self-flashing single slope translucent skylights are a unique blend of performance and price that's aimed at budget-conscious buyers who demand an easy-to-install translucent panel skylight that will hold up to the elements.

LightBasic<sup>™</sup> Quick Ship<sup>™</sup> skylights are available in pre-engineered sizes from 4' x 4' to 5' x 20', and are available with insulation options for enhanced thermal performance. LightBasic<sup>™</sup> Quick Ship<sup>™</sup> single slope skylights are also self-flashing and ship pre-assembled.

If you're looking for a unique blend of glare-free light and thermal performance in an economical package, take a closer look at LightBasic™ Quick Ship™ single slope skylights.