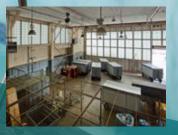

Perfectly suited for office spaces, school facilities, warehouses, manufacturing centers and other locations where glare-free light is instrumental to occupant performance and comfort, LightBasic<sup>™</sup> translucent panel systems are a good fit for both new and retrofit construction and can be custom-designed to fit your specific needs and requirements. Contact our sales team today to find out more about LightBasic<sup>™</sup> and our other daylighting system options.

## IMPROVE THE QUALITY OF YOUR ENVIRONMENT — BOTH INSIDE AND OUT

LightBasic<sup>™</sup> systems are an energy-saving and cost-effective green design tool that provides occupants with the beauty and benefits of glare-free natural light. By reducing the need for energy-hungry artificial lighting (which can make up more than 25% of a commercial building's overall energy use) as well as controlling heat loss and gain, LightBasic<sup>™</sup> can optimize energy performance and reduce HVAC loads. This is especially important during peak energy use hours when costs are at their highest.