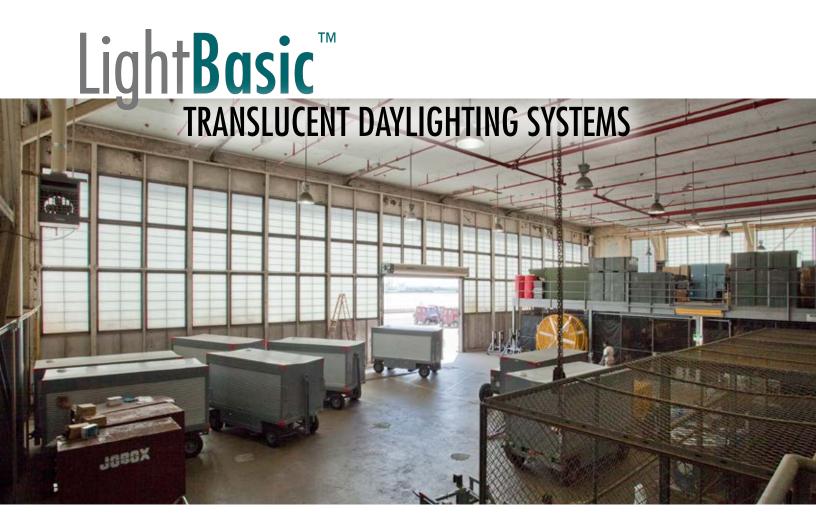

## WHEN YOUR BUDGET DEMANDS A DURABLE YET LOW COST DAYLIGHTING SOLUTION

LightBasic<sup>™</sup> translucent panel wall systems and skylights from Major Industries are the perfect balance of simplicity and performance, delivering outstanding sun control at an economical price.

What makes LightBasic<sup>™</sup> different from other translucent panel systems? LightBasič<sup>™</sup> offers a simplified framing system and a durable fiberglass reinforced face sheet that's lightweight, easy to install and easy on the budget. It's a unique combination that's aimed at buyers who demand an economical translucent daylighting system that will hold up under a variety of conditions.

## IMPROVE THE QUALITY OF YOUR ENVIRONMENT — BOTH INSIDE AND OUT

LightBasic<sup>™</sup> systems are an energy-saving and cost-effective green design tool that provides occupants with the beauty and benefits of glare-free natural light. By reducing the need for energy-hungry artificial lighting (which can make up more than 25% of a commercial building's overall energy use) as well as controlling heat loss and gain, LightBasic<sup>™</sup> can optimize energy performance and reduce HVAC loads. This is especially important during peak energy use hours when costs are at their highest.