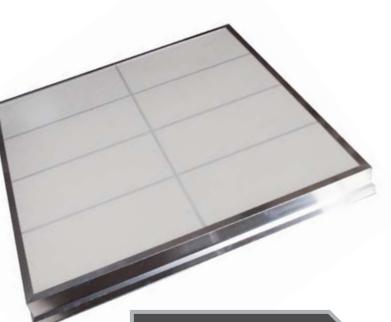

### LightBasic<sup>™</sup> SYSTEMS ALSO FEATURE:

- Cost-effective for new and retrofit applications available in custom wall and pre-engineered skylight configurations
- Fiberglass reinforced face sheet for economy and durability
- Systems available in 2 <sup>3/4</sup>" thick panels, with panel sizes up to 5' x 20'
- Grid layout options include In-line Shoji, Staggered Shoji and Tuckerman patterns (shown at right)
- Two available translucent insulation options for enhanced thermal performance
- Two standard sheet colors available White and Crystal
- 5 year color change and 10 year fiberbloom warranties standard
- Optional thermally broken framing for enhanced performance in severe climates
- Available with a full range of long-lasting AAMA 2604/2605 coatings and AAMA 603.8 anodizing colors to meet your aesthetic needs

### FEATURES AND BENEFITS OF LightBasic<sup>™</sup> QUICK SHIP<sup>™</sup> SKYLIGHTS:

- 2.75" panel thickness with 12" x 24" In-Line Shoji grid pattern
- Fiberglass reinforced face sheet for light and UV control as well as durability
- Clear Anodized finish for dependability in any climate
- White or Crystal sheet color options insulation options available for enhanced thermal performance
- Custom configurations available contact Major for restrictions and details