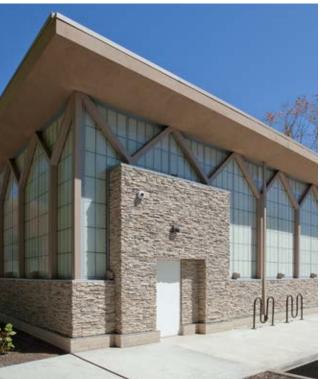

### Create a Unique Look with Nighttime Illumination

No special lighting necessary (though you can experiment all you want!). The night sky becomes the perfect backdrop for the soft, illuminated glow of a back-lit translucent panels. Add visual impact and highlight logos or signage.