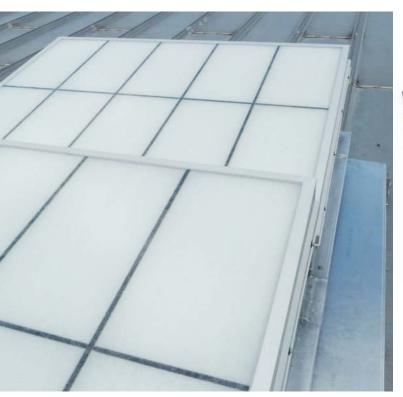

Our aluminum framing and grid core provide one of the highest strength-to-weight ratios available for daylighting applications. Durable fiberglass reinforced face sheets feature a 5 year color change and 10 year fiberbloom warranty.

### LightBasic<sup>™</sup> SYSTEMS ALSO FEATURE:

- Cost-effective for new and retrofit applications available in custom wall and pre-engineered skylight configurations
- Fiberglass reinforced face sheet for economy and durability
- Systems available in 2 <sup>3/4</sup>" thick panels, with panel sizes up to 5' x 20'
- Grid layout options include In-line Shoji, Staggered Shoji and Tuckerman patterns (shown at right)
- Two available translucent insulation options for enhanced thermal performance
- Two standard sheet colors available White and Crystal
- 5 year color change and 10 year fiberbloom warranties standard
- Optional thermally broken framing for enhanced performance in severe climates
- Available with a full range of long-lasting AAMA 2604/2605 coatings and AAMA 603.8 anodizing colors to meet your aesthetic needs