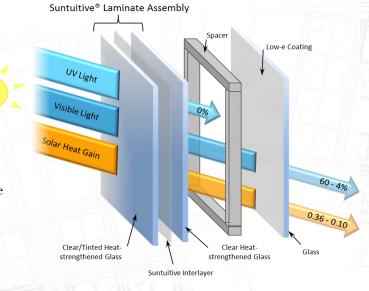

## SELF-TINTING GLASS

Manko Window Systems is proud to partner with Pleotint to provide Self-tinting Suntuitive® Glass. In a traditional window, the glass performance and tint are fixed—but the environmental conditions are always variable. With Suntuitive® Glass, when the environmental conditions change, so does the performance and tint of your glass. What is Suntuitive® Glass? It's simple—Suntuitive® Glass is made of laminated glass that, on days of intense sun, uses heat from sunlight to gradually tint your windows when necessary. Suntuitive® Glass naturally and passively adapts throughout the day, constantly balancing the heat and glare coming into your building. For additional information, please contact your Manko representative.