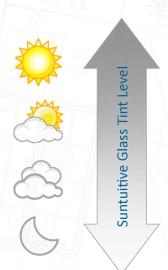

## SELF-TINTING GLASS

Manko Window Systems is proud to partner with Pleotint to provide Self-tinting Suntuitive® Glass. In a traditional window, the glass performance and tint are fixed—but the environmental conditions are always variable. With Suntuitive® Glass, when the environmental conditions change, so does the performance and tint of your glass. What is Suntuitive® Glass? It's simple—Suntuitive® Glass is made of laminated glass that, on days of intense sun, uses heat from sunlight to gradually tint your windows when necessary. Suntuitive® Glass naturally and passively adapts throughout the day, constantly balancing the heat and glare coming into your building. For additional information, please contact your Manko representative.