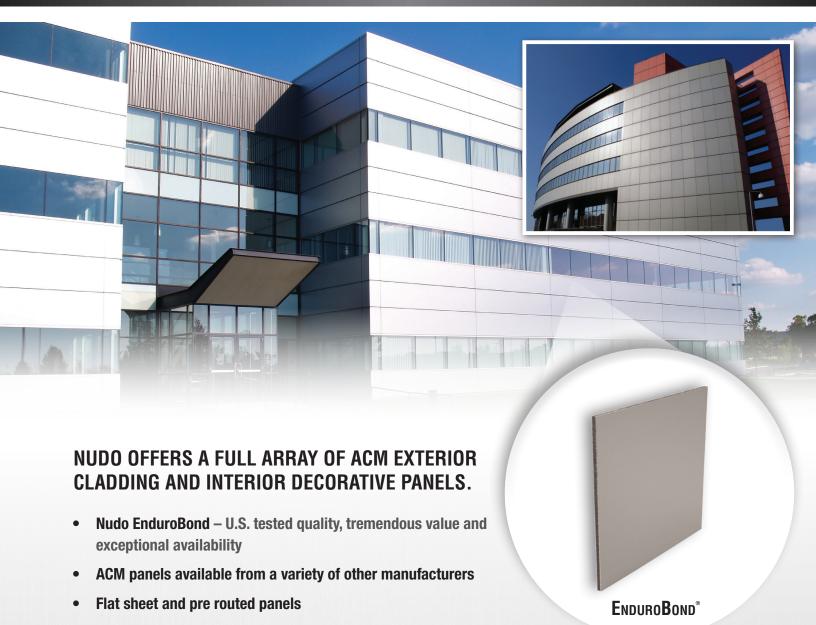

## **EnduroBond®**

Aluminum Composite Building Envelope Panels – Without Limitations

ACM Composite Panels
Exterior - Interior - Corporate Imaging

# **EnduroBond®**

Nudo Products began manufacturing ACM (Aluminum Composite Panels) in 1999. Over the past 15 years, our panels have been used on a wide variety of buildings and storefronts for exterior cladding applications and signage.